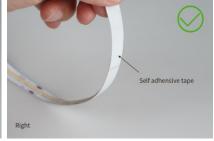

#### Cautions

If the led strip needs to be torn up,please make sure that the self adhensive tape is torn with the led strip,otherwise the led strip will be damaged.