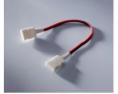

# \*Product & Wiring Connection & Cautions

#### Wiring connections

Insert one end of led strip and wire connector into both ends of the connection terminal respectively to ensure that the metal clip is on the same side as the metal solder pad of led strip.

Meanwhile make sure both ends are closely connected, Press the metal clip down with the appropriate plier to ensure that the metal clip is inserted into the appropriate position ,and connection completed.