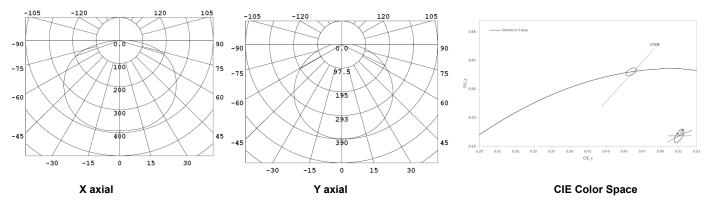

itional product specifications |                  |                           |                  |
| Type of installation              | 3M adhesive tape | Location of installation  | -                |
| Connection type                   | Connector        | Protection type           | IP20             |
| Power off before replacement      |                  |                           |                  |

Power off before replacement

• Do not be in violation of any fire regulations when using

Consult qualified electricians for technical support

• If the supply cord is damaged, it shall be exclusively replaced by the manufacturer or his service agent or similar qualified person in order to avoid a hazard

### Dimensions: Cut demension: 45.5mm



### \* Photometric Information (0.5m)



# \* Energy Label



# \*Product & Wiring Connection & Cautions

#### Product connections



Insert each ends of led strips into the end of the connection terminal respectively, make sure the metal clip is on the same side as the metal solder pad of led strip.



After complete the insert, also make sure both ends of led strip are tightly connected.



Press the metal clip down with the appropriate plier to ensure that the metal clip is inserted into the appropriate position ,and connection completed.

#### Wiring connections



Insert one end of led strip and wire connector into both ends of the connection terminal respectively to ensure that the metal clip is on the same side as the metal solder pad of led strip.



Meanwhile make sure both ends are closely connected, Press the metal c