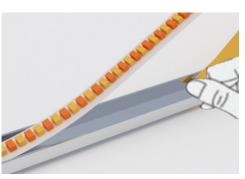

#### Cautions

If the led strip needs to be torn up,please make sure that the self adhensive tape is torn with the led strip,otherwise the led strip will be damaged.

#### When install the led strip,please note the installation technique The led strip can be bent, but not distorted,as shown below