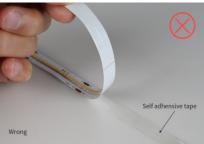

#### Cautions

If the led strip needs to be torn up,please make sure that the self adhensive tape is torn with the led strip,otherwise the led strip will be damaged.