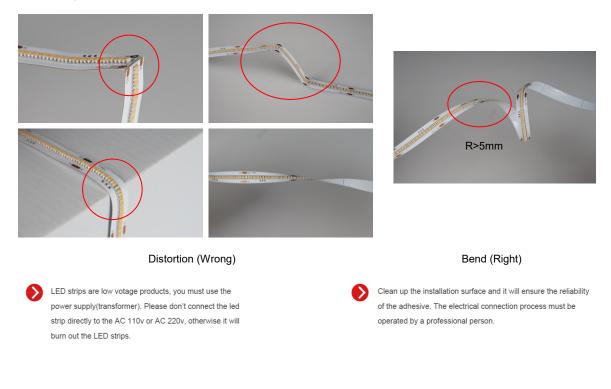

#### When install the led strip,please note the installation technique The led strip can be bent, but not distorted,as shown below