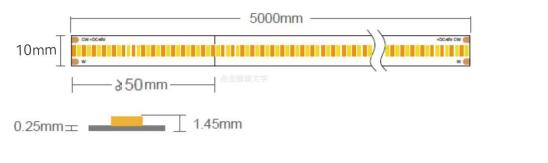

perature range | <b>-20~+70</b> ℃ |
| Additional product specifications |                  |                           |                  |
| Type of installation              | 3M adhesive tape | Location of installation  | -                |
| Connection type                   | Connector        | Protection type           | IP20             |
| Power off before replacement      |                  |                           |                  |

Power off before replacement

• Do not be in violation of any fire regulations when using

Consult qualified electricians for technical support

• If the supply cord is damaged, it shall be exclusively replaced by the manufacturer or his service agent or similar qualified person in order to avoid a hazard

### Dimensions: Cut demension: 45.5mm



### \* Photometric Information (0.5m)



# \* Energy Label



# \*Product & Wiring Connection & Cautions

#### Product connections



Insert each ends of led strips into the end of the connection terminal respectively, make sure the metal clip is on the same side as the metal solder pad of led strip.



After complete the insert, also make sure both ends of led strip are tightly connected.



Press the metal clip down with the appropriate plier to ensure that the metal clip is inserted into the appropriate position ,and connection completed.

#### Wiring connections



Insert one end of led strip and wire connector into both ends of the connection terminal respectively to ensure that the metal clip is on the same side as the metal solder pad of led strip.



Meanwhile make sure both ends