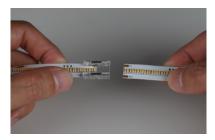

#### Product connections

Insert each ends of led strips into the end of the connection terminal respectively, make sure the metal clip is on the same side as the metal solder pad of led strip.

After complete the insert, also make sure both ends of led strip are tightly connected.

Press the metal clip down with the appropriate plier to ensure that the metal clip is inserted into the appropriate position ,and connection completed.