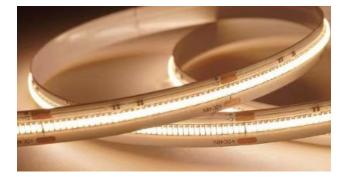

# Artemi Flex Strip Data Sheet Single CCT Series ( 30W 48V 2700/3000/4000/6000K 10mm)

### \*Features

- $\cdot$  Exact colour selection in 2700K~ 6000K on black body line, high CRI 90
- · High power 20W/m, high brightness 2400lm/m@4000K for general lighting
- · High efficiency 120lm/W@4000K
- · Comfortable and uniform light with no lighting dot by 3D SMD LED
- $\cdot$  Brightness difference is less than 15% from end to end for 5m length
- · 48V, high power efficiency
- · Wide beam angle 180°
- · Easy to cut
- · 3M adhesive back tape
- $\cdot$  Good dissipation, 25000hrs lifespan, 40000hrs long lifespan with heatsink