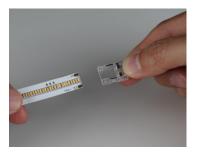

#### Product connections

Insert each ends of led strips into the end of the connection terminal respectively, make sure the metal clip is on the same side as the metal solder pad of led strip.

After complete the insert, also make sure both ends of led strip are tightly connected.

Press the metal clip down with the appropriate plier to ensure that the metal clip is inserted into the appropriate position ,and connection completed.