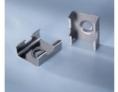

# \*Accessories / Parts (Optional):

2. Peal off the adhesive tape and stick the strip

4. Done

\*Semi-transparent Plastic Cover

\*Connector Clamp

\*Aluminum slot Clamp

\*Aluminum slot

\*Square plastic Cover