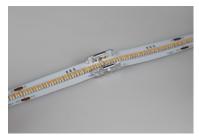

#### Wiring connections

Insert one end of led strip and wire connector into both ends of the connection terminal respectively to ensure that the metal clip is on the same side as the metal solder pad of led strip.

Meanwhile make sure both ends are closely connected, Press the metal clip down with the appropriate plier to ensure that the metal clip is inserted into the appropriate position ,and connection completed.