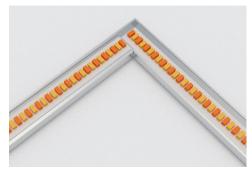

|

# **CIVIL**IGHT

# \*Installation Step



1.Clean



3. Vertical installation

# \*Accessories / Parts (Optional):



2. Peal off the adhesive tape and stick the strip



4. Done









\*Semi-transparent Plastic Cover

\*Connector Clamp

\*Aluminum slot Clamp

\*Aluminum slot

\*Square plastic Cover