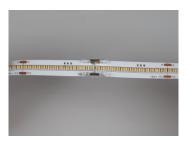

#### Wiring connections

Insert one end of led strip and wire connector into both ends of the connection terminal respectively to ensure that the metal clip is on the same side as the metal solder pad of led strip.

Meanwhile make sure both ends are closely connected, Press the metal clip down with the appropriate plier to ensure that the metal clip is inserted into the appropriate position ,and connection completed.