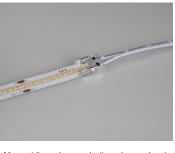

# \*Product & Wiring Connection & Cautions

#### Product connections

Insert each ends of led strips into the end of the connection terminal respectively, make sure the metal clip is on the same side as the metal solder pad of led strip.

After complete the insert, also make sure both ends of led strip are tightly connected.

Press the metal clip down with the appropriate plier to ensure that the metal clip is inserted into the appropriate position ,and connection completed.